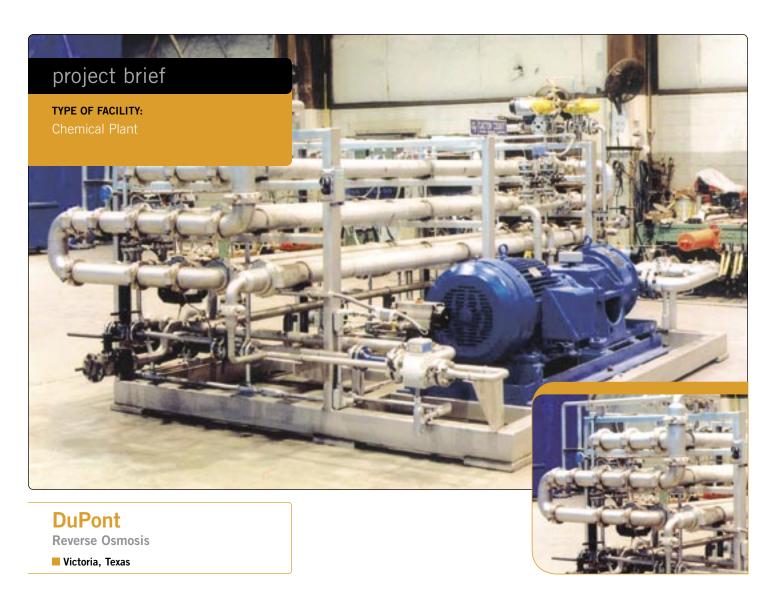

DuPont built a reverse osmosis water plant in Victoria, Texas. For ease of maintenance and filter change-outs, a Victaulic grooved stainless steel piping system was utilized.

| SPECIFICATIONS:          |                 |                                   |
|--------------------------|-----------------|-----------------------------------|
| SERVICES:                | PIPE MATERIALS: | PIPE SIZE RANGE:                  |
| Reverse<br>Osmosis Water | Stainless Steel | 4" - 12"<br>(114,3 mm - 323,9 mm) |