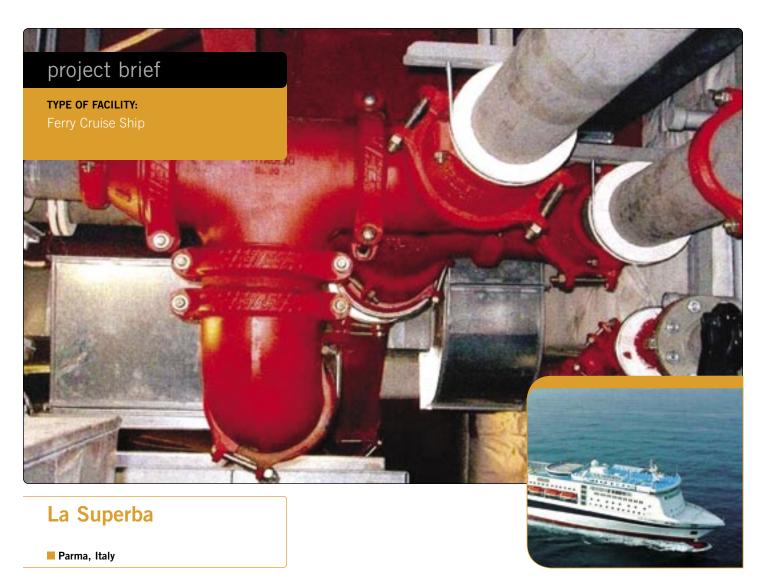

One of the world's largest and fastest luxury cruise ferries, La Superba can house 2,920 passengers and 1,000 vehicles.

The owners of the ferry cruise needed a world class piping solution. Noise and vibration attenuation, as well as ease of installation and maintenance, made Victaulic a natural choice.

## **VICTAULIC SOLUTIONS:**

Noise and vibration attenuation, ease of installation and maintenance