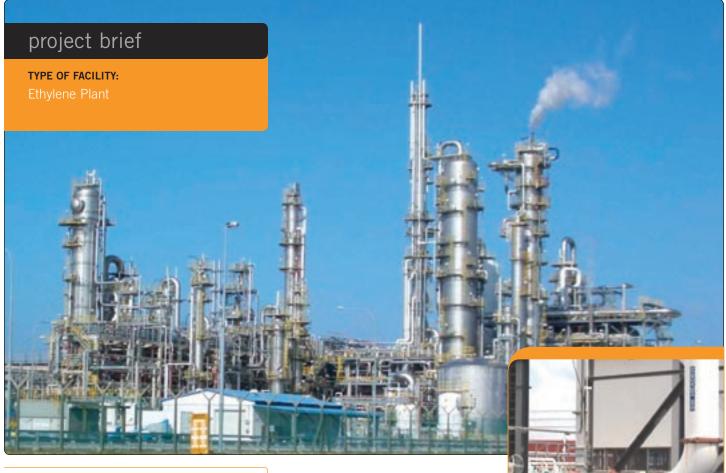

## Kuala Lumpur, Malaysia

The Dow Chemical plant in Kuala Lumpur, Malaysia, was constructed for the production of ethylene.

Utilizing Victaulic grooved couplings, fittings, and Vic®-300 Butterfly Valves, the contractor was able to install chilled and condenser water lines within the tight construction schedule. The Victaulic piping system was prime specified by the owner since the project required a piping system solution that was quick and easy to install. With a shortage of skilled labor in the region, the Victaulic grooved system, with its ease of installation, was the ideal choice.