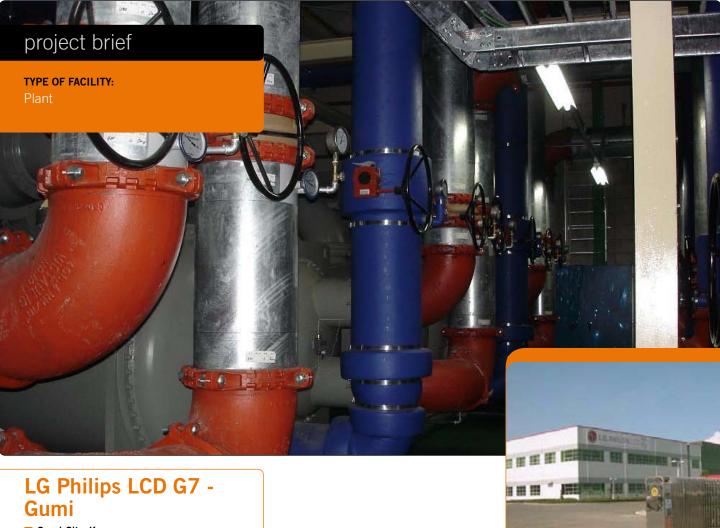

■ Gumi-City, Korea

LG Philips is constructing a production facility for 17-19"/430-480mm Liquid Crystal Display panels in Gumi-City, Korea. Due to limited project budget, a welding method was chosen by the owner at initial consideration stage. However, Victaulic was eventually selected as a total HVAC solution to this project because of its obvious advantages over welding in terms of labor savings and reliability. Victaulic also provided a more economical pump dressing solution to save room in pump and chiller system.

| SPECIFICATIONS:                |                            |                  |
|--------------------------------|----------------------------|------------------|
| SERVICES:                      | PIPE MATERIALS:            | PIPE SIZE RANGE: |
| Condenser and<br>Chilled Water | Galvanized Carbon<br>Steel | Up to 18"/450 mm |