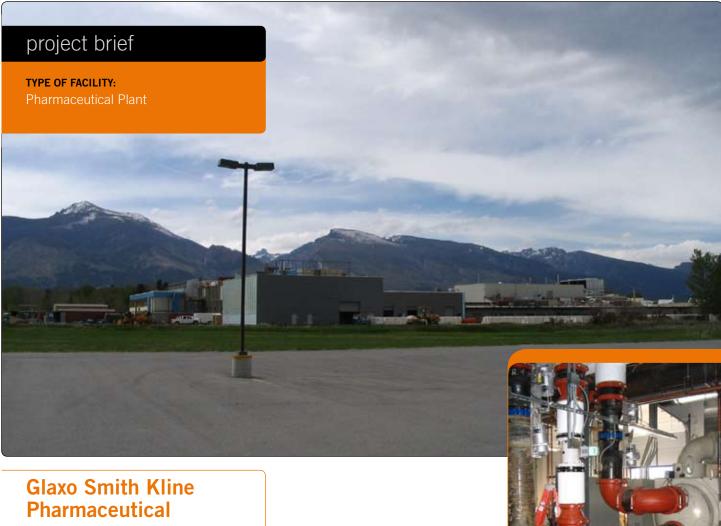

■ Hamilton, Montana

When Glaxo Smith Kline Pharmaceutical decided to spend \$100 million on the expansion of the vaccine additive manufacturing facility, they chose to use the Victaulic grooved pipe joining method.

Victaulic original and AGS groove couplings, fittings and valves were used because they provided a faster, more reliable construction method than traditional weld/flange systems, which helped the contractor meet the aggressive construction schedule.