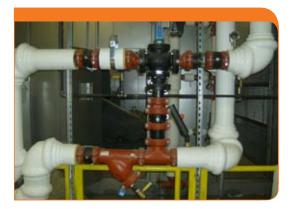

# Honda Lock America, Paint Shop Bremen, Georgia

Honda Lock America manufactures keys, locks and other components for the Honda Accord and Honda Civic. When construction began on the new on-site state-on-the-art assembly paint booth, Victaulic was chosen for the spray booth sludge, chilled water and hot water lines.

Victaulic sales coordinated with customer care to ensure that all material arrived in a timely fashion to meet tight construction schedule. In addition, Victaulic provided material that was manufactured without silicon and followed the stringent requirements for paint shops. Victaulic Advanced Groove System (AGS) and Original Groove System (OGS) couplings, fittings, valves and adaptors were bagged and tagged to minimize material handling on the job site.

# SPECIFICATIONS:

| SERVICES:                    | PIPE MATERIALS:      | PIPE SIZE RANGE:    |
|------------------------------|----------------------|---------------------|
| Spray Booth<br>Sludge System | Grooved Carbon Steel | 2 – 16"/50 – 400 mm |
| Chilled Water                | Grooved Carbon Steel | 6 – 8"/150 – 200 mm |
| Hot Water                    | Grooved Carbon Steel | 2 – 4"/50 – 100 mm  |