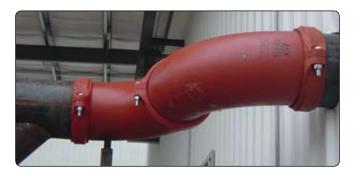

Victaulic sales coordinated with customer care to ensure that all material arrived in a timely fashion to meet tight construction schedule. In addition, Victaulic provided material that was manufactured without silicon and followed the stringent requirements for paint shops. Victaulic Advanced Groove System (AGS) and Original Groove System (OGS) couplings, fittings, valves and adaptors were bagged and tagged to minimize material handling on the job site.

# SPECIFICATIONS:

| SERVICES:                    | PIPE MATERIALS:      | PIPE SIZE RANGE:    |
|------------------------------|----------------------|---------------------|
| Spray Booth<br>Sludge System | Grooved Carbon Steel | 2 – 16"/50 – 400 mm |
| Chilled Water                | Grooved Carbon Steel | 6 – 8"/150 – 200 mm |
| Hot Water                    | Grooved Carbon Steel | 2 – 4"/50 – 100 mm  |