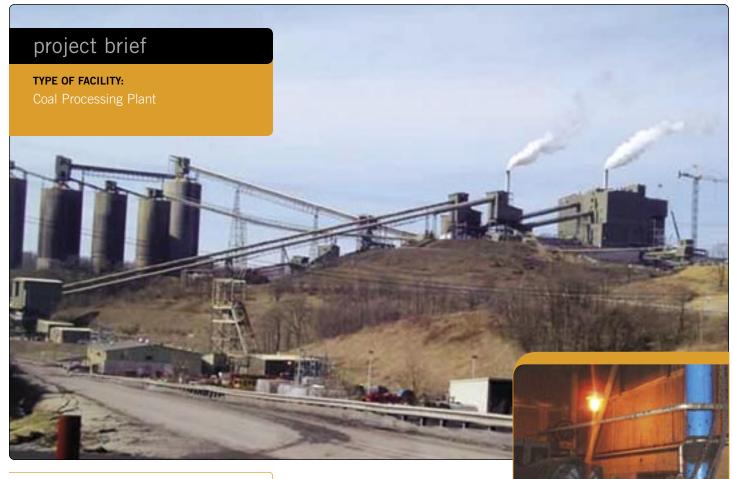

## **Consol Energy** Bailey Preparation Plant

Graysville, Pennsylvania

The Consol Energy Bailey Preparation Plant in Graysville, Pennsylvania chose Victaulic for its motor jacket cooling water lines.

The superior performance of the VicPress 304 stainless steel system provided total installed cost savings over a carbon steel threaded system.