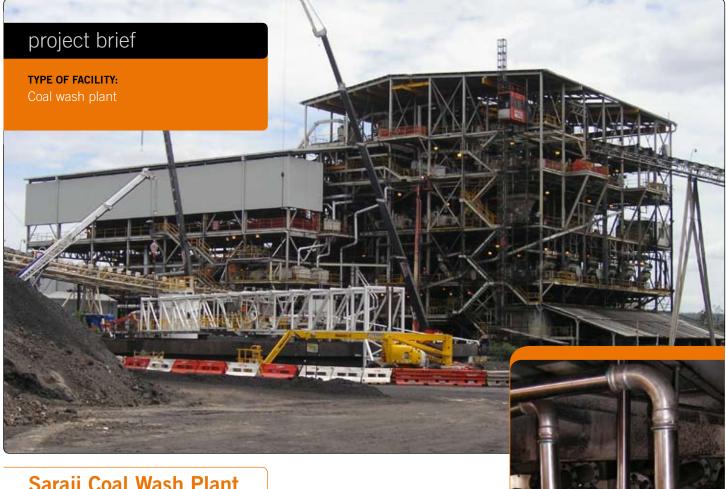

## Saraji Coal Wash Plant Extension

Saraji, Queensland, Australia

The upgrading of the existing coal wash plant needed a versatile piping system that could be constructed throughout the structure easily and quickly.

The Victaulic Pressfit 316 stainless steel system was selected for the job due to its quick and easy method of installation. The site personnel had never used Pressfit before and installed the pipeline quickly without any rework or leakage.